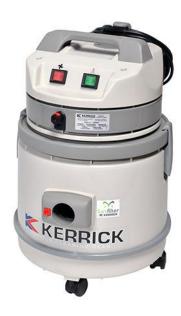

## Lava - Multi Purpose Cleaner

Part Number: VE210L

The Lava is one of the most versatile shampoo machines in the Kerrick range - a genuine 4 in 1 machine. It is a dry vac, a wet vac, an upholstery extractor and a carpet extractor. The Lava comes complete with a dry filter bag and dry vacuuming tools, wet floor squeegy, upholstery tool and carpet drag tool. The Lava should be used with a good quality carpet cleaning chemical - Kerrick K50-5L. The Lava shampoo machine is designed for domestic and light commercial use.

## **SPECIFICATIONS**

**Unit Type:** Carpet upholstery & hard floor

**Number Of Motors: 1** 

Vacuum Motor Type: Two stage

Motor Power: 1200W

Voltage: Single Phase, 240V 50Hz

Vacuum Airflow: 3500l/m Water Lift: 2470mm

Filtration Level: 15-20 micron
Detergent Tank Capacity: 6.2L
Recovery Tank Capacity: 20.8L
Tank Construction: High-impact PVC

Castors Wheels: 4
Toolset Size: 36mm

Vacuum Intake Size: 36mm Vacuum Hose Length: 2m

Cable Length: 8m Flow: 0.8 lpm