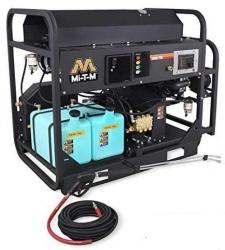

1300 232 456

e: b.meredith@cleanquip.com.au

www.cleanquip.com.au

Item Name
Hot Diesel Pressure Cleaner
Item #
122 HS-3505-0MDK

## **Kubota Powered Hot Pressure Cleaner**

Our best machines by far, featuring: Kubota Professional Engines Italian Manufactured General Plunger Pump Best designed Skid Plate

#### Performance:

3500 PSI @ 18 Litres per Minute Manufactured in USA Conforms to Australian "PESA 2017" Emissions Standard

# **Engine:**

Kubota 16.8HP Electric Start

## Pump:

General Triplex Piston Pump Factory Preset Unloader Valve Belt Drive / 1400 RPM Built in Italy

#### Frame:

Black Powder Coated Skid Plate Frame

## Accessories included:

15 Metres of hose, 4 Quick nozzles, gun & lance Supplied ready to go