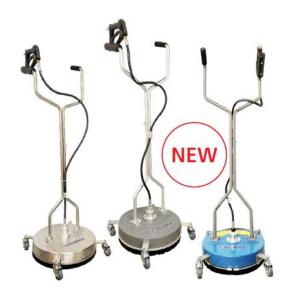

## **SURFACE CLEANERS**

Versatile and easy to use surface cleaners that quickly cut through dirt, mould and grime. Ideal for cleaning paving, tiles, warehouse floors, carparks and other areas.

Enables fast and even coverage of large areas with no striping.

Lightweight ABS or stainless steel covers.

14-20" models with 2 rotor arms, 22" model with 3 rotor arms to deliver precision cleaning.

4 solid castor wheels for excellent mobility to reduce operator fatigue.

Splash protection prevents dirty water and loose debris from flicking up.

One year commercial warranty.

| TECHNICAL SPECIFICATIONS |     | KSC14/W         | KSC18/W  | KSC20/W  | KSC20SS/W       | KSC22SS/W       |
|--------------------------|-----|-----------------|----------|----------|-----------------|-----------------|
| Casing                   |     | Stainless Steel | Blue ABS | Grey ABS | Stainless Steel | Stainless Steel |
| Cleaning Path            | mm  | 355             | 470      | 530      | 530             | 550             |
| Maximum Working Pressure | psi | 4000            | 4000     | 4000     | 4000            | 4000            |
| Maximum Temperature      | °C  | 82              | 82       | 82       | 82              | 82              |