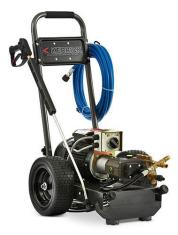

## Part Number: #EI1511ECON

Offering great value for money the Economical EI511Series is ideal for building and construction, automotive and agricultural applications. The EI1511 is a single phase industrial water blaster, developed by Kerrick for Australian conditions. This electric pressure cleaner has a compact design and features that include a trolley with large 250mm wheels, a slow speed pump and heat dispersing coupling.

## **SPECIFICATIONS**

Flow: 11 lpm Motor Type: Electric Motor Power: 2.2kW Pump Make: Interpump Pump Speed: 1450 RPM Max Temperature: Cold Water Hp Hose Type: 3/8 in two wire braid Hp Hose Length: 10m Frame Type: Epoxy powder coated steel Wheels: 2 Weight: 48kg