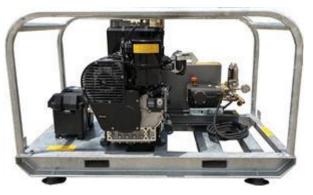

1300 232 456

e: <u>b.meredith@cleanquip.com.au</u>

www.cleanquip.com.au

Item Name Diesel Pressure Cleaner Item # 121 BAR7030-KE

High Performance 7300 Psi @ 18 I/min with 30Hp Diesel Engine

Kohler Powered with Comet Industrial Pump Kohler Professional Engines Italian Manufactured Comet Plunger Pump Sturdy mine Skid Base

## **Performance:**

7300 PSI @ 18 Litres per Minute Manufactured in Australia

# Engine:

Kohler 30HP KD626/3 Electric/Stop 3 Year Commercial

# Pump:

Comet 0 Plunger Pump 0 Unloader Valve Belt Drive / 1000 RPM Built in Italy

# Frame:

Black Powder Coated - Skid Base Frame