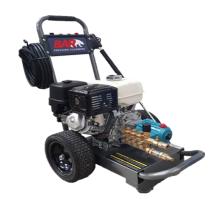

1300 232 456

e: b.meredith@cleanquip.com.au

www.cleanquip.com.au

Item Name
Honda Pressure Cleaner
Item #
120 BAR4213J-H

Our best machines by far, featuring: Australian certified Honda GX Professional Engines Japanese Manufactured Cat Plunger Pump Best designed 2 Wheel Trolley

4200 PSI @ 15 Litres per Minute
Manufactured in USA
Conforms to Australian "PESA 2017" Emissions Standard

## **Engine:**

Honda Canada 13HP GX390 Full 3 Year Commercial year warranty support from Honda Australia

## Pump:

Cat 67DX39G1 Plunger Pump Built In Unloader Valve Drive / RPM Built in Japan

## Frame:

Grey Steel - 2 Wheel Trolley Frame

## Accessories included:

15 Metres of hose, 4 Quick nozzles, gun & lance Supplied ready to go