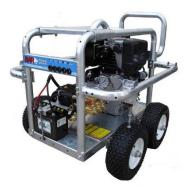

## **Kohler Powered Pressure Cleaner**

Our best machines by far, featuring: Kohler Professional Engines Italian Manufactured Comet Plunger Pump Best designed 4 Wheel Cart

### **Performance:**

3500 PSI @ 15 Litres per Minute Manufactured in Australia Conforms to Australian "PESA 2017" Emissions Standard

## Engine:

Kohler 10HP KD15 440 Electric/Stop 3 Year Commercial

## Pump:

Comet RW4030 Premium Plunger Pump External Unloader Valve Gear Box Drive / 1450 RPM Built in Italy

Frame: Black Powder Coated Roll Frame - 4 Wheel Cart Frame

# Accessories included:

15 Metres of hose, 4 Quick nozzles, gun & lance Supplied ready to go

Model Options: 121 BAR3010G-KEMT - With Stainless Steel Water Tank