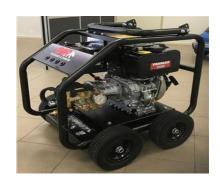

# **Kohler Powered Pressure Cleaner**

Our best machines by far, featuring: Kohler Professional Engines Italian Manufactured Comet Plunger Pump Best designed 4 Wheel Cart

## Performance:

3000 PSI @ 15 Litres per Minute Manufactured in Australia Conforms to Australian "PESA 2017" Emissions Standard

## **Engine:**

Kohler 10HP KD15 440 Electric/Stop 3 Year Commercial

## Pump:

Comet RW4030 Premium Plunger Pump External Unloader Valve Gear Box Drive / 1450 RPM Built in Italy

### Frame:

Black Powder Coated Roll Frame - 4 Wheel Cart Frame

## Accessories included:

15 Metres of hose, 4 Quick nozzles, gun & lance Supplied ready to go