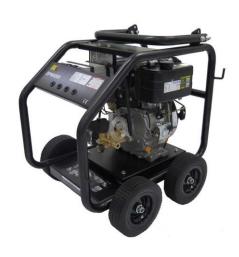

# **Powerease Diesel Pressure Cleaner**

A great value diesel pressure cleaner, featuring:

Powerease Diesel Engine Annovi Plunger Pump Great designed 4 Wheel Black Roll frame

Independant mounting plate to reduce diesel vibration

### Performance:

3500 PSI @ 15 Litres per Minute

## **Engine:**

Powerease 10HP H100 Electric

Battery included 2 Year Residential / 90 Day Commercial

## Pump:

Annovi Plunger Pump model RSV 4G40 Unloader Valve Direct Drive / 3400 RPM

#### Frame:

Black Powder Coated "J" Roll Frame 4 Wheels Hose Reel Mounting plate Anti Vibration Plate