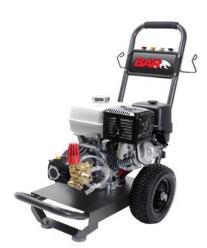

## **Honda Powered Pressure Cleaner**

Our best machines by far, featuring: Australian certified Honda GX Professional Engines Italian Manufactured Comet Plunger Pump Best designed 2 Wheel Trolley

#### Performance:

4200 PSI @ 15 Litres per Minute Manufactured in USA Conforms to Australian "PESA 2017" Emissions Standard

### **Engine:**

Honda Canada 13HP GX390 Full 3 Year Commercial year warranty support from Honda Australia

### Pump:

Comet ZWD-K4042 Plunger Pump Built In Unloader Valve Drive / RPM Built in Italy

### Frame:

Grey Steel - 2 Wheel Trolley Frame

# Accessories included:

15 Metres of hose, 4 Quick nozzles, gun & lance Supplied ready to go