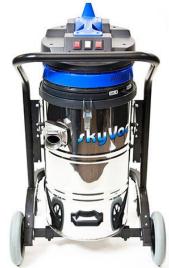

## Kerrick SkyVac - Panda 440

## Part Number: VH SV PANDA 440

The Kerrick SkyVac Panda 440 provides safe and easy gutter vacuuming solutions on a commercial and industrial scale. The powerful 3 motor wet dry vacuum quickly eats away at moss, mud and debris that builds up over time in gutters, making it ideal for heavy duty use on domestic and commercial properties, retail outlets, factories, schools, offices and hospitals. Removing the need for ladders, scaffolding and cherry pickers (which are time consuming and OH&S risks), the SkyVac gutter vacuum system allows work to be carried out at extreme heights by simply attaching the relevant poles and nozzles to the vacuum hose. Unit comes with assorted tools, wireless camera and inspection monitor to make vacuuming gutters as safe and easy as possible.

## **FEATURES**

Designed for cleaning gutters and roof areas Commercial grade wet and dry vacuum reaches up to 9m safely Includes wireless camera and monitor for accurate cleaning Ergonomic tipping trolley design