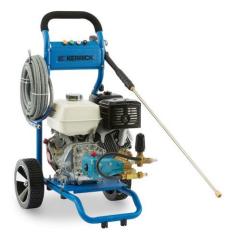

## HCP4015 Dirt Laser Series Petrol -4000psi / 15LPM

## Part Number: HCP4015

Positioned as one of the most affordable industrial quality high pressure cleaners on the market, the Kerrick Dirt Laser Series are compact pressure cleaners built for heavy duty commercial applications.

The HCP4015 is an economical pressure cleaner that boasts an industrial GX Honda motor with a high quality genuine Cat Pump with ceramic pistons. The machine is mounted on a robust aluminium powder-coated frame, with two large wheels for easy manoeuvrability.

## SPECIFICATIONS

Flow: 15 lpm Motor Type: Petrol Motor Manufacturer: Honda Motor Power: 13HP Pump Make: Cat Pumps Pump Speed: 3400 RPM Max Temperature: Cold Water Hp Hose Length: 15m Frame Type: Robust aluminium powder-coated Wheels: 2 Weight: 55kg Dimensions: 496x564x923mm