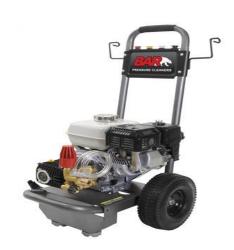

## **Honda Powered Pressure Cleaner**

Our best machines by far, featuring: Australian certified Honda GX Professional Engines Italian Manufactured Comet Plunger Pump Best designed 2 Wheel Trolley

### Performance:

2700 PSI @ 11.3 Litres per Minute
Manufactured in USA
Conforms to Australian "PESA 2017" Emissions Standard

# **Engine:**

Honda Canada 6.5HP GX200 Full 3 Year Commercial year warranty support from Honda Australia

## Pump:

Comet BWD-K3027G Plunger Pump Built In Unloader Valve Drive / RPM Built in Italy

### Frame:

Grey Steel - 2 Wheel Trolley Frame

### Accessories included:

9.2 Metres of hose, 4 Quick nozzles, gun & lance Supplied ready to go