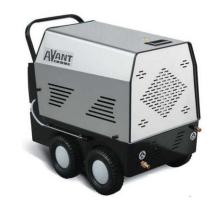

1300 232 456

e: b.meredith@cleanquip.com.au

www.cleanquip.com.au

Item Name
Hot Pressure Cleaner
Item #
108 HOT20/15SS A

# Maer's Professional Hot Water Pressure Cleaners Feature:

Bypass Valve
Thermostat for temperature adjustment
Stainelss steel vertical boiler
Ventilation by independent electric motor
24V Low tension electrical controls

### Performance:

2900 PSI @ 15 Litres per Minute Manufactured in Italy

## **Engine:**

415V Electric Motor 5.5kW / 7.5HP Power

### Pump:

Interpump WS201 Triplex Piston Pump 1440 RPM Pump Speed 100°C Max Temperature Built in Italy

#### Frame:

AISI 304 Stainless Steel Casing Stainless steel coil Painted Steel Frame Weight 150Kg

### **Accessories included:**

10 Metres of hose, spray gun & lance with nozzle Supplied ready to go