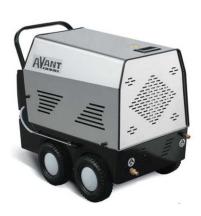

1300 232 456

e: b.meredith@cleanquip.com.au

www.cleanquip.com.au

Item Name
Hot Pressure Cleaner
Item #
108 HOT20/15 A

# Maer's Professional Hot Water Pressure Cleaners Feature:

Bypass Valve
Thermostat for temperature adjustment

High Pressure detergent Injection Vertical boiler with Stainless wrap Ventilation by independent electric motor 24V Low tension electrical controls

#### Frame:

AISI 304 Stainless Steel Casing Painted Steel Frame Weight 150Kg