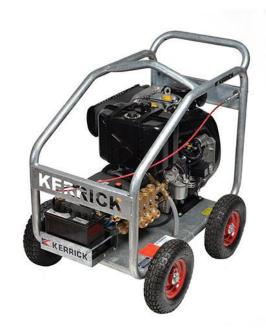

## KH4021D Diesel Pressure Washer

Part Number: #KH4021D

The KH4021D diesel pressure washer has the grunt of diesel power, operates at 4000 psi, 21 lpm unit and has electric start. The winning combination of a Kohler motor, Hawk pump and a galvanised wheel mounted roll frame means this little beast of a diesel pressure washer can handle the demands of heavy duty industrial pressure washing like a pro.

## **SPECIFICATIONS**

Flow:

21 lpm

**Motor Power:** 

22HP

Voltage:

Single Phase 230-240V 50Hz

Pump Make: Hawk Pumps