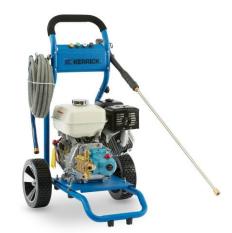

## Part Number: HCP3012

Positioned as one of the most affordable industrial quality high pressure cleaners on the market, the Kerrick Dirt Laser Series are compact pressure cleaners built for heavy duty commercial applications.

The HCP3012 is an economical pressure cleaner that boasts an industrial GX Honda motor with a high quality genuine Cat Pump with ceramic pistons. The machine is mounted on a robust aluminium powder-coated frame, with two large wheels for easy manoeuvrability.

## **SPECIFICATIONS**

Flow: 12 lpm

Motor Type: Petrol

Motor Manufacturer: Honda

Motor Power: 9HP
Pump Make: Cat Pumps
Pump Speed: 3400 RPM
Max Temperature: Cold Water

Hp Hose Length: 15m

Frame Type: Robust aluminium powder-coated

## **FEATURES**

CAT pump with ceramic pistons
Robust aluminium frame with lifetime warranty
Honda motor
Large wheels
Self priming so water can be drawn from almost any water source
Low oil shut off
Low pressure detergent system
Water flow adjustment
Thermal dump valve
One year commercial warranty