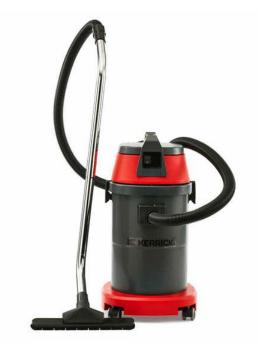

## COMMERCIAL VACUUM KVAC27L WET & DRY VAC 36L

Heavy duty wet and dry vacuum designed for use in the commercial and hire industries

Powerful 1000 watt motor and 36 litre tank

capacity

Stable castor wheels for manoeuvrability

Swivel hose

Flexible 2.5m hose with 36mm diameter

Full 40mm tool set

**HEPA** filtration (optional)

One year commercial warranty

## **SPECIFICATIONS**

Input Volts 240
Rated Power Watts 1000
Airflow L/min 3180
Sound Pressure Level dB(A) 62
Tank Capacity L 36
Dimensions mm (H x W x L) 760x410x410
Weight kg 9.7
Cable Length m 10
Accessory Diameter mm 40