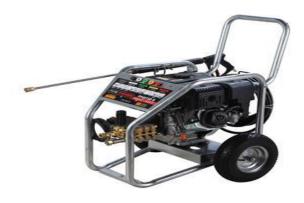

1300 232 456

e: <u>b.meredith@cleanquip.com.au</u>

www.cleanquip.com.au

Item Name

Powerease Pressure Cleaner Item # 120 PP4015D-R

Powerease Powered Pressure Cleaner

Our best machines by far, featuring: Powerease Professional Engines Chinese Manufactured Danau Pump Best designed Roll Frame

## **Performance:**

4000 PSI @ 15 Litres per Minute Manufactured in USA Conforms to Australian "PESA 2017" Emissions Standard

## Engine:

Powerease China 15HP R420 2 Year Commercial

## Pump:

Danau Plunger Pump External Unloader Valve Drive / RPM Built in China

## Accessories included:

15 Metres of hose, 4 Quick nozzles, gun & lance Supplied ready to go