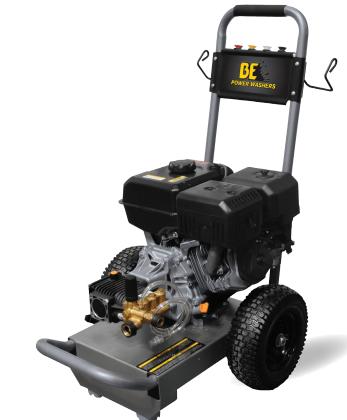

## **B4015RA**

## 420cc POWEREASE 3700-4000 PSI

## SPECIFICATIONS

| PART#                                                            | GPM | PSI                    | DISPLACEMENT    | TRIPLEX PUMP | UNLOADER |
|------------------------------------------------------------------|-----|------------------------|-----------------|--------------|----------|
| B4015RA                                                          | 4.0 | 4000                   | 420cc POWEREASE | AR RSV4G40   | BUILT-IN |
|                                                                  |     |                        |                 |              |          |
| ACCESSORIES INCLUDED                                             |     |                        |                 |              |          |
| PART #                                                           | DE  | DESCRIPTION            |                 |              |          |
| 85.238.151 <sup>3</sup> /8" 50' HIGH PRESSURE STEEL BRAIDED HOSE |     |                        |                 |              |          |
| 85.205.026                                                       | 36  | 36" GUN/WAND/COUPLINGS |                 |              |          |
| 85.210.035BEP #035 QUICK CONNECT NOZZLES: 09,159, 409, SOAPER    |     |                        |                 |              |          |

## ADDITIONAL INFO

- LOW PRESSURE CHEMICAL INJECTOR
- POWDER COATED STEEL FRAME PART# 85.600.124
- 10" PNEUMATIC TIRES PART# 85.660.104
- ENGINE OIL 10W 30 PART# 85.490.002
- PUMP OIL 30W NON DETERGENT PART# 85.490.000
- 3/4" KEYED SHAFT
- THERMAL VALVE PART# 85.300.022