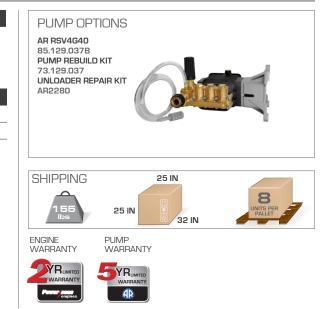

## SPECIFICATIONS

| PART#                                                            | GPM | PSI                    | DISPLACEMENT    | TRIPLEX PUMP | UNLOADER |
|------------------------------------------------------------------|-----|------------------------|-----------------|--------------|----------|
| B4015RA                                                          | 4.0 | 4000                   | 420cc POWEREASE | AR RSV4G40   | BUILT-IN |
|                                                                  |     |                        |                 |              |          |
| ACCESSORIES INCLUDED                                             |     |                        |                 |              |          |
| PART #                                                           | DE  | DESCRIPTION            |                 |              |          |
| 85.238.151 <sup>3</sup> /8" 50' HIGH PRESSURE STEEL BRAIDED HOSE |     |                        |                 |              |          |
| 85.205.026                                                       | 36  | 36" GUN/WAND/COUPLINGS |                 |              |          |
| 85.210.035BEP #035 QUICK CONNECT NOZZLES: 09,159, 409, SOAPER    |     |                        |                 |              |          |

## ADDITIONAL INFO

- LOW PRESSURE CHEMICAL INJECTOR
- POWDER COATED STEEL FRAME PART# 85.600.124
- 10" PNEUMATIC TIRES PART# 85.660.104
- ENGINE OIL 10W 30 PART# 85.490.002
- PUMP OIL 30W NON DETERGENT PART# 85.490.000
- 3/4" KEYED SHAFT
- THERMAL VALVE PART# 85.300.022