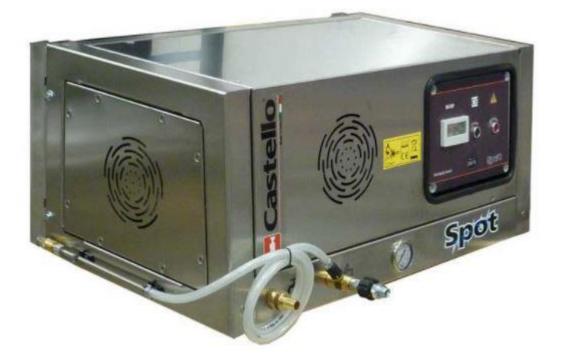

## **BAR'S Industrial Static Pressure Cleaner**

BAR's "SPOT" In Place industrial units are your go to where safety and security are factors. These wall mounted units are often bought with a wall mounted retractable hose reel to mount beside it for optimal workplace safety and tidiness.

Features:

- Water proof 24V control panel
- Temp to 60° with Hot Water seal kit optional
- Low Pressure detergent suction
- Supplied with wall mounting bracket
- Outlet plug not included

Performance: 2175 PSI @ 15 Litres per Minute Manufactured in Italy Conforms to Australian "PESA 2017" Emissions Standard

## **Engine:**

415V Electric Motor with double bearing 5.5HP / 5.0kW Power

Pump:

Interpump WS201 Plunger Pump Built In Unloader Valve Direct Drive / 1440 RPM Total Stop Protection Built in Italy

## Frame:

Stainless Steel Casing, Frame & Mounting Components Stainless Steel Water Tank Machine Dimensions W800xD490xH370 Machine Weight 90Kg