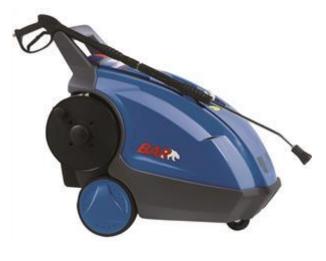

### **Hot Pressure Cleaner**

Item #

107 SCOUT150 E

### **GENERAL FEATURES**

Comet electrical pump with pump at the bottom and an all metal construction without any plastic used for the structural components
Built in fuel and detergent tanks
EASY-START device / TotalStop device
Amperpmetric motor protection

# Frame:

Mobile Unit with Large Rubber Wheels Built-In fuel & detergent tanks Hose Reel 85Kg

## **Accessories included:**

10 Metres of hose on reel, spray gun & lance with nozzle Supplied ready to go