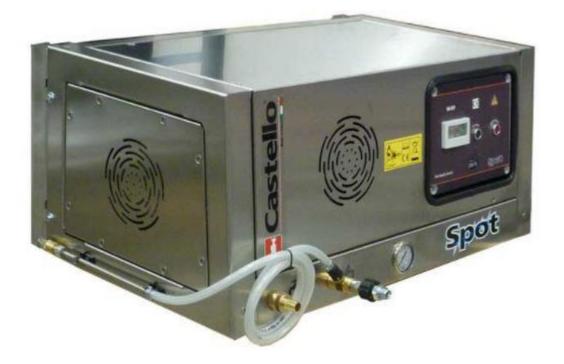

### **BAR Industrial Static Pressure Cleaner**

BAR's "SPOT" In Place industrial units are your go to where safety and security are factors. These wall mounted units are often bought with a wall mounted retractable hose reel to mount beside it for optimal workplace safety and tidiness.

#### Features:

- Water proof 24V control panel
- Temp to 60° with Hot Water seal kit optional
- Low Pressure detergent suction
- Supplied with wall mounting bracket
- Outlet plug not included

#### Frame:

Stainless Steel Casing, Frame & Mounting Components Stainless Steel Water Tank Machine Dimensions W800xD490xH370 Machine Weight 85Kg