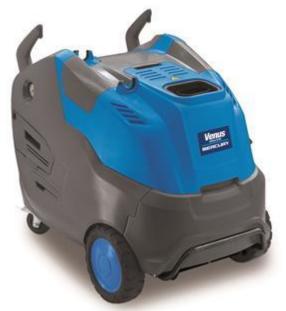

#### Frame:

Mobile Unit with Large Rubber Wheels Built-In fuel & detergent tanks Front & Rear Bumpers 128Kg