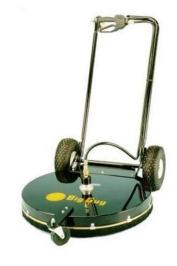

## 28" Big Guy Surface Cleaner

Part Number: PP 2800WAW

The Big Guy Rotary Surface Cleaners are constructed with powder coated aluminium and a steel axle assembly - these machines provide added surface coverage to do the big jobs.

- Can be used for Hot or Cold Water Applications and saves time over cleaning by hand with a wand, while the self-lubricating twin thrust bearings provide the power to use either a two or four tip spray bar. (The 2 tip bar is included, 4 tip bar sold as an accessory).
- The resilient brush ensures that spray is confined to the surface area and not the operator or surrounding area.
- Great for carparks and large flat concrete surfaces.
- Perfect for use with 4000psi high pressure washers, but can be used with any commercial high pressure washer.
- One year commercial warranty.

## **Features**

- 712mm wide cleaning path
- 2000psi maximum working pressure
- 15L/min
- Powder coated aluminium construction
  - o Eliminates striping