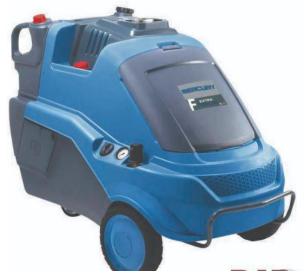

#### Frame:

Mobile Unit with Large Rubber Wheels Built-In fuel & detergent tanks Front & Rear Bumpers 165Kg