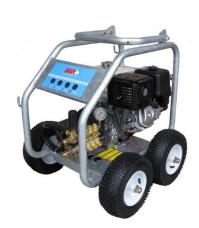

## 120 BAR4013-HJ

### **Honda Powered Pressure Cleaner**

Our best machines by far, featuring: Australian certified Honda GX Professional Engines Italian Manufactured Comet Plunger Pump Best designed 4 Wheel Cart

### Performance:

4000 PSI @ 15 Litres per Minute Manufactured in Australia Conforms to Australian "PESA 2017" Emissions Standard

# **Engine:**

Honda Australia 13HP GX390 Full 3 Year Commercial year warranty support from Honda Australia

### Pump:

Comet ZWD4040 Plunger Pump External Unloader Valve Direct Drive / 2800 RPM Built in Italy

#### Frame:

Galvanized Roll Frame - 4 Wheel Cart Frame

## **Accessories included:**

15 Metres of hose, 4 Quick nozzles, gun & lance Supplied ready to go