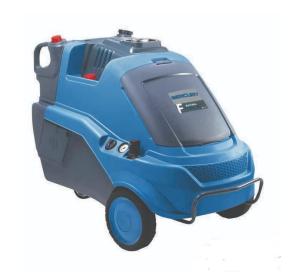

# MOBILE HOT PRESSURE WASHER

Item # **107 KF8.15 E** 

## **GENERAL FEATURES**

Fuel tank with level float and fill up filter 4 poles (1400 rpm) motor EASY-START device / TotalStop device Regulated low-pressure detergent suction Safety valve for boiler protection Boiler thermal protection Rotary On-Off switch Temperature setting thermostat

# Performance:

2900 PSI @ 15 Litres per Minute Manufactured in Italy

## **Engine:**

415V Electric Motor 5.5kW Power

### Pump:

Comet RW Plunger Pump 1400 RPM Pump Speed 90°C Max Temperature Built in Italy

#### Frame:

Mobile Unit with Large Rubber Wheels Built-In fuel & detergent tanks Front & Rear Bumpers 152Kg