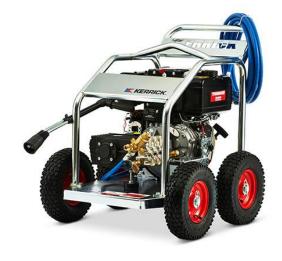

## Part Number: 00YI3015D

These heavy duty high pressure washers, powered by a 10.2HP Yanmar diesel engine are designed for industrial and agricultural use. The YI3015D has 4 wheels on a zinc coated roll frame, with a lifting point. Can be upgraded to mine spec for mining industry use. Features a 2 to 1 reduction gear box, low RPM pump and electric start. Comes with a one year commercial warranty.

- Designed for industrial and agricultural use
- 4 wheels on a zinc coated roll frame with lifting point
- Safety shut off gun and lanceOptional mine spec for mining industry use
- Ceramic pistons with brass pump head
- 2 to 1 reduction gear box
- Low RPM pump
- Electric start
- One year commercial warranty