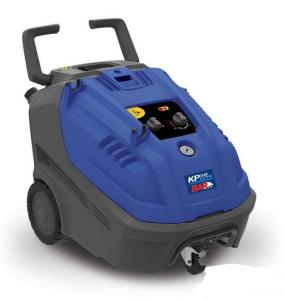

# **MOBILE HOT PRESSURE WASHER**

## Item # 107 KP3.10 Pro

### **GENERAL FEATURES**

15-litres capacity fuel tank with level float and fill up filter 4 pole (1400 rpm) motor with thermal protection EASY-START device / Total Stop device Regulated low-pressure detergent suction Safety valve for boiler protection Boiler thermal protection Rotary On-Off switch Temperature setting thermostat

**Performance:** 2030 PSI @ 10 Litres per Minute Manufactured in Italy

Engine: 230V Electric Motor 2.0kW Power 15A Outlet

#### Frame:

Mobile Unit with Large Rubber Wheels Built-In fuel & detergent tanks Front & Rear Bumpers Closeable handles for transport 95Kg

Accessories included: 10 Metres of hose, spray gun & lance with nozzle Supplied ready to go