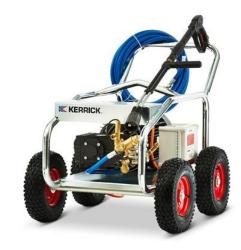

## EI3021 Electric 415V PRESSURE CLEANER

Putting out an impressive 200 bar with a flow of 21 l/min dirt and debris is blasted away in no time at all, making it ideal for industrial applications where time is money. Features include a slow speed pump, heat dispersing coupling and mounting plate for a high pressure hose reel. The heavy duty corrosion resistant frame is wheel mounted and comes with a handle to allow easy movement. The frame also comes with a convenient lifting point which allows the pressure washer to be moved in and out of vehicles using a forklift or material handling lift.

- Compact, industrial high pressure washers designed specifically for the Australian market
- Portable, easy to use and versatile
- Zinc coated 4 wheel frame
- Low speed motor
- Flex coupling drive between pump and motor
- Heavy duty brass pump and unloader valve
- Mounting plate for a high pressure hose reel
- Thermal protection valve
- Gun with brass swivel
- Manual on/off
- One year commercial warranty

## **SPECIFICATIONS**

- Model No 00EI3021
- Voltage 400 V 400 V
- Vacuum motor power W
- Pump speed 1440 RPM
- Engine type Electric
- Max. inlet temperature 55 °C
- Fuel tank 1
- Hose length 10 m
- Water flow 21 l/min
- Power consumption 8 W
- Pump pressure 210 bar
- Phase 3 ~
- Frequency 50 Hz, 50 Hz
- Ceramic coated pistons 1
- Pneumatic wheels Included