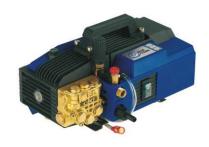

# BAR Blue Box - Electric 630 Mobile Workmate

Professional machine, ideal for hard to reach areas such as air conditioning cooling towers. Take the machine with you, saving large pressure drop caused by long hose extensions

### Performance:

Pressure: 2175 PSI Max. (1750 Operating)

Flow: 10 Litres per Minute

Manufactured in Italy

#### Motor:

240V Electric Motor with 15amp plug 2.6kW Power

## Pump:

Annovi Brass Head Plunger Pump Long life @ 1400 RPM Pump Speed

#### Frame:

Portable carry handle, weighing only21kg 21kg

## **Accessories included:**

8 Metres of hose, gun & lance Supplied ready to go