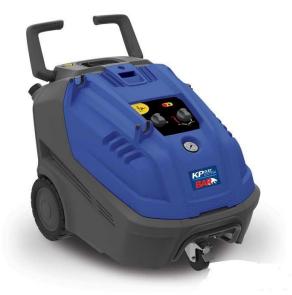

# **MOBILE HOT PRESSURE WASHER**

### Item # 107 KP3.10 C

### Frame:

Mobile Unit with Large Rubber Wheels Built-In fuel & detergent tanks Front & Rear Bumpers Closeable handles for transport Weighs 95Kg

Accessories included: 10 Metres of hose, spray gun & lance with nozzle Supplied ready to go