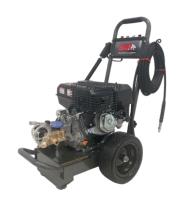

## **Cold Water Pressure Cleaner**

Item #

120 BAR4015A-RE

### **Powerease Powered Pressure Cleaner**

# **Now featuring Electric Start Engine**

Our best machines by far, featuring: Powerease Professional Engines Chinese Manufactured AR Plunger Pump Best designed 2 Wheel Trolley

## Performance:

4000 PSI @ 15 Litres per Minute Manufactured in USA Conforms to Australian "PESA 2017" Emissions Standard

### **Engine:**

Powerease China 15HP R420 Electric Full 2 Year Domestic / 3 Month Commercial warranty support from Powerease

### Pump:

AR RSV4G40 Plunger Pump Built In Unloader Valve Drive / 3600 RPM Built in China

#### Frame:

Grey Steel - 2 Wheel Trolley Frame with plastic nozzle holder (AG7103)

### Accessories included:

15 Metres of hose, 4 Quick nozzles, gun & lance Supplied ready to go