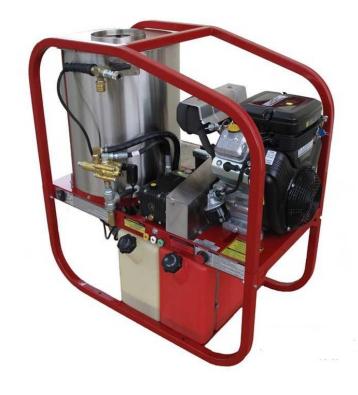

## **Petrol Engine Driven Hot Pressure Cleaner**

Item #

122 HOT3014P-VE

The SK Series is a truly versatile machine. It can be trailer or truck mounted to work for you, right where you need it.

Requires Group 24 550 CCA battery, not included.

#### Performance:

3000 PSI @ 18 Litres per Minute 85°C Max Temperature Manufactured in USA

### **Engine:**

Briggs & Stratton Vanguard 14HP Engine Electric Start

#### Pump:

AR Italian Pump Belt Drive 1400 RPM Pump Speed External Unloader Valve Built in Italy

#### Frame:

Cage Frame

Dimensions: 43"L x 27"W x 45"H

Weight 198Kg

#### Standard Features:

- Commercial/ Industrial, electric start petrol engines
- Rugged powder coated steel frame with balanced lifting point
- Triplex, ceramic plunger direct or belt drive pumps
- Adjustable thermostat up to 250°F
- High capacity 1/2" SCH 80 steel coil
- Stainless Steel insulated coil wrap
- Large 8 gallon gas and diesel tanks (on belt drive models) for long run times without refueling
- Remote mounted unloader for easy maintenance
- External bypass loop keeps pump running cool
- Pressure relief valve, Safety bust disk included for operator safety