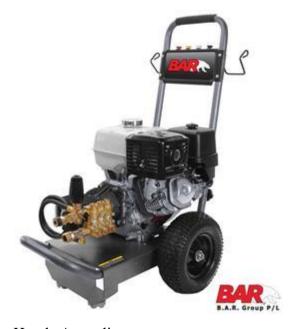

1300 232 456

e: b.meredith@cleanquip.com.au

www.cleanquip.com.au

tem Name

Honda Pressure Cleaner Item # 120 BAR4013C-H

#### **Honda Powered Pressure Cleaner**

Our best machines by far, featuring: Australian certified Honda GX Professional Engines Italian Manufactured Comet Plunger Pump Best designed 2 Wheel Trolley

#### **Performance:**

- 4000 PSI @ 15 Litres per Minute
- Manufactured in USA
- Conforms to Australian "PESA 2017" Emissions Standard

## **Engine:**

- Honda Canada 13HP GX390
- Full 3 Year Commercial year warranty support from Honda Australia

## **Pump:**

- Comet ZWD4040G Plunger Pump
- External Unloader Valve
- Direct Drive @ 2800 Rpm
- Built in Italy

## Frame:

• Grey Steel - 2 Wheel Trolley Frame