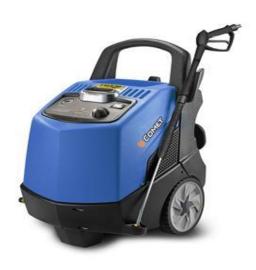

1300 232 456

e: <u>b.meredith@cleanquip.com.au</u>

www.cleanquip.com.au

Item Name Pressure Cleaner – Hot Item # 107 KTX3.10

## HOT WATER PRESSURE CLEANER

- Performance: 2175 Psi @ 10 l/minute
- Comet Motor Pump Low 1450 Rpm with LWK pump like KP Pro 3.10M
- Single Phase 240V50Hz Single phase, with 5 metres cable and 13 Amp AU plug
- Delayed Total stop .
- Separate motor fan for the vertical high efficiency boiler and quality diesel pump. This machine is built with a high efficiency burner, and can generate higher temperature, up to 110 ° C, compared to similar machines
- Diesel alarm indicator on panel control.
- Electronic pc board will work in 24 V
- The machine will have on the panel control pressure gauge .
- 10mts rubber hose R1.
- Diesel tank 16 litres
- Detergent built in tank (4.2 lt) for indirect suction
- Comet gun GH301