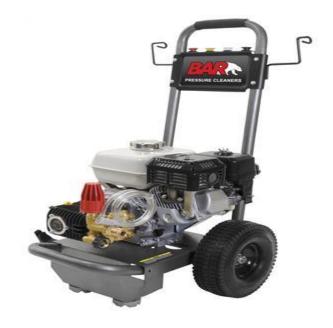

#### BAR3890C-H

### **Honda Powered Pressure Cleaner**

Our best machines by far, featuring: Australian certified Honda GX Professional Engines Italian Manufactured Comet Plunger Pump. Best designed 2 Wheel Trolley

### Performance:

3800 PSI @ 13 Litres per Minute Manufactured in USA Conforms to Australian "PESA 2017" Emissions Standard

# **Engine:**

Honda Canada 9HP GX270 Full 3 Year Commercial year warranty support from Honda Australia

## Pump:

Comet AWD-K3538G Plunger Pump Built In Unloader Valve Drive / RPM Built in Italy

## Frame:

Grey Steel - 2 Wheel Trolley Frame

## **Accessories included:**

15 Metres of hose, 4 Quick nozzles, gun & lance Supplied ready to go