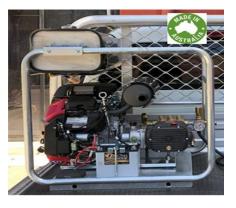

1300 232 456

e: <u>b.meredith@cleanquip.com.au</u>

www.cleanquip.com.au

Item Name Pressure Cleaner BAR Cube Item # 120 BAR5027CG-HEJMP Cube

Compact CUBE for Truck or Van Mount

Upgrade from a bare Motor / Pump group to the Cube

Ideal machine for direct water feed to your own water tank

- Honda 27Hp Australia Engine 3 Year warranty and "Key" electric start & E Safety Stop
- Comet Italian TW5550 Premium Pump. Genuinely now the best large pump in the Australian market
- PA Italian Gearbox
- Mounted on a Vibration plate for smooth running
- Large Stainless Fuel Tank
- Twin Inlet filters
- Galvanised pipe roll frame
- Easily conversion to base mount
- Pressure gauge
- Twin inlet via two 3/4" Barbs

## Options:

Battery Isolator, to prevent flat battery

- Mounting Cradle for fixed installation
- Gun, Lance , Hose & Nozzles
- Fire Extinguisher
- Strobe Light

Many performance variations available

Frame Dimension: H720xW560xL860 (excluding height from fuel tank)