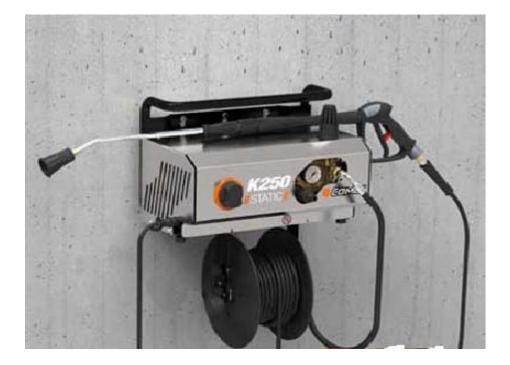

## **Comet Static Pressure Washer**

Comet's static professional units are your go to where safety and security are factors. Units can be mounted to a wall or used in a stationary position. Use with a wall mounted retractable hose reel for optimal workplace safety and tidiness.

### Features:

- Easy maintenance by simply removing the casing
- Low Pressure detergent suction
- Rotary switch & pressure gauge
- Self priming pump with EASY-START device on single-phase

# Accessories included:

10 Metres of hose, spray gun & lance with nozzle Supplied ready to go