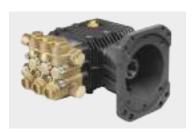

## FDX COMPACT CUBE

Designed for transport by forklift, it's also possible to lift it with a crane or hoist

Professional control panel

Readily serviceable brass suction filter

20 It boiler Diesel tank with float level and fill up filter

Comet ZWD self-priming triplex pumps, 3 ceramic pistons, brass pump head, bronze rods with bolton valve

YANMAR L70V

Diesel engine

High efficiency boiler

#### Professional hot water high pressure washer for uses without connection to electricity grid.

- Yanmar L70V Diesel engines
- Heavy duty tubular steel frame coated with cataphoresis treatment
- Electrical starting-up
- No engine-oil safety device (oil-alert)
- Automatic decelerator to reduce RPM in by-pass mode
- Comet ZWD self priming triplex pump with ceramic pistons, brass head and bolt-on valve
- Fuel tank with level float and fill up filter