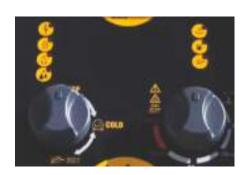

## FDX COMPACT CUBE

Designed for transport by forklift, it's also possible to lift it with a crane or hoist

Professional control panel

Readily serviceable brass suction filter

20 It boiler Diesel tank with float level and fill up filter

#### Professional hot water high pressure washer for uses without connection to electricity grid.

- Yanmar L70V Diesel engines
- Heavy duty tubular steel frame coated with cataphoresis treatment
- Electrical starting-up
- No engine-oil safety device (oil-alert)
- Automatic decelerator to reduce RPM in by-pass mode
- Comet ZWD self priming triplex pump with ceramic pistons, brass head and bolt-on valve
- Fuel tank with level float and fill up filter

- Double coil vertical stainless steel high efficiency boiler with stainless steel outer casing
- Electronic temperature setting system allowing the release of water at a constant temperature
- PED 2014/68/UE cat. II certification
- Flow-switch operated burner
- Safety valve
- Boiler thermal protection
- Flame control kit