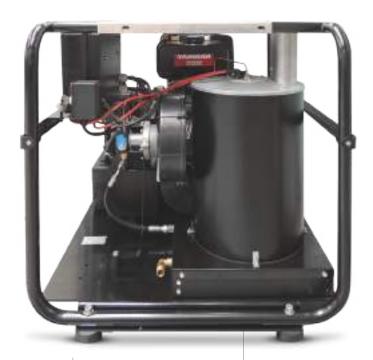

## FDX COMPACT CUBE

Designed for transport by forklift, it's also possible to lift it with a crane or hoist

Professional control panel

Readily serviceable brass suction filter

20 It boiler Diesel tank with float level and fill up filter

Comet ZWD self-priming triplex pumps, 3 ceramic pistons, brass pump head, bronze rods with bolton valve

YANMAR L70V

Diesel engine

High efficiency boiler

#### Professional hot water high pressure washer for uses without connection to electricity grid.

- Yanmar L70V Diesel engines
- Heavy duty tubular steel frame coated with cataphoresis treatment
- Electrical starting-up
- No engine-oil safety device (oil-alert)
- Automatic decelerator to reduce RPM in by-pass mode
- Comet ZWD self priming triplex pump with ceramic pistons, brass head and bolt-on valve
- Fuel tank with level float and fill up filter

- Double coil vertical stainless steel high efficiency boiler with stainless steel outer casing
- Electronic temperature setting system allowing the release of water at a constant temperature
- PED 2014/68/UE cat. II certification
- Flow-switch operated burner
- Safety valve
- Boiler thermal protection
- Flame control kit