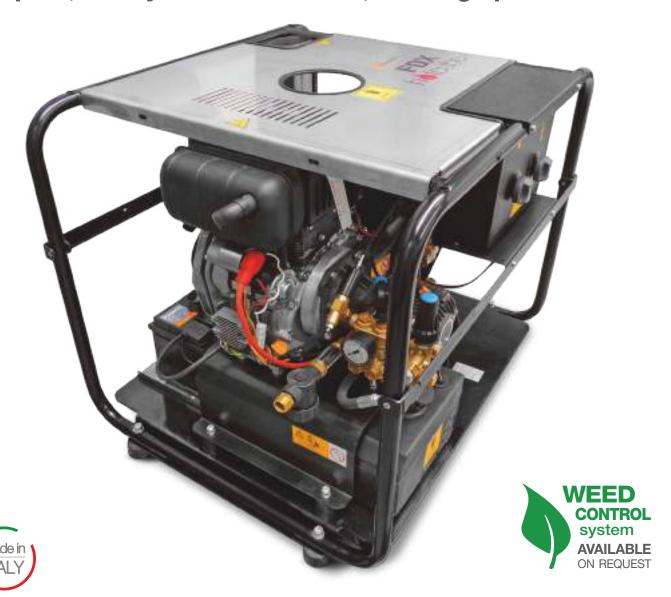

# FDX COMPACT CUBE

DIESEL ENGINE HOT WATER HP WASHERS

30÷160 bar

300÷900 l/h 3400 RPM

## FDX COMPACT CUBE

Designed for transport by forklift, it's also possible to lift it with a crane or hoist

Professional control panel

Readily serviceable brass suction filter

20 It boiler Diesel tank with float level and fill up filter

Comet ZWD self-priming triplex pumps, 3 ceramic pistons, brass pump head, bronze rods with bolton valve

YANMAR L70V

Diesel engine

High efficiency boiler