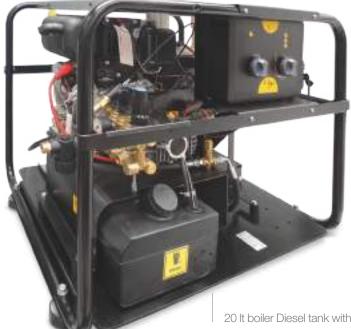

## FDX COMPACT CUBE

Designed for transport by forklift, it's also possible to lift it with a crane or hoist

Professional control panel

Readily serviceable brass suction filter

20 It boiler Diesel tank with float level and fill up filter

Comet ZWD self-priming triplex pumps, 3 ceramic pistons, brass pump head, bronze rods with bolton valve

YANMAR L70V

Diesel engine

High efficiency boiler

#### Professional hot water high pressure washer for uses without connection to electricity grid.

- Yanmar L70V Diesel engines
- Heavy duty tubular steel frame coated with cataphoresis treatment
- Electrical starting-up
- No engine-oil safety device (oil-alert)
- Automatic decelerator to reduce RPM in by-pass mode
- Comet ZWD self priming triplex pump with ceramic pistons, brass head and bolt-on valve
- Fuel tank with level float and fill up filter

- Double coil vertical stainless steel high efficiency boiler with stainless steel outer casing
- Electronic temperature setting system allowing the release of water at a constant temperature
- PED 2014/68/UE cat. II certification
- Flow-switch operated burner
- Safety valve
- Boiler thermal protection
- Flame control kit