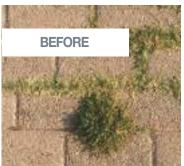

#### WEED CONTROL SYSTEM (on request)

FDX COMPACT CUBE Weed Killer, with the new ECOLOGICAL WEED CONTROL function, has been projected to overcome restrictions on the use of pesticides and herbicides in protected outdoor areas such as kindergartens, schools, hospitals and hightraffic areas. Ideal also for use in vineyards and small crops.

Thanks to the possibility of using only water at 5 bar, heated up to 95° C, GUARANTEES COMPLETE REMOVAL of weeds, without any injury from chemical agents to people or damage to the surrounding environment, respecting the current European regulations.

The effectiveness of ecological weeding is given by the intensity of the water steam emitted by the unit.

The localized jet creates a thermal rise on the weed by eliminating it in a few steps.