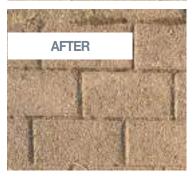

#### WEED CONTROL SYSTEM (on request)

FDX COMPACT CUBE Weed Killer, with the new ECOLOGICAL WEED CONTROL function, has been projected to overcome restrictions on the use of pesticides and herbicides in protected outdoor areas such as kindergartens, schools, hospitals and hightraffic areas. Ideal also for use in vineyards and small crops.

Thanks to the possibility of using only water at 5 bar, heated up to 95° C, GUARANTEES COMPLETE REMOVAL of weeds, without any injury from chemical agents to people or damage to the surrounding environment, respecting the current European regulations.

The effectiveness of ecological weeding is given by the intensity of the water steam emitted by the unit.

The localized jet creates a thermal rise on the weed by eliminating it in a few steps.